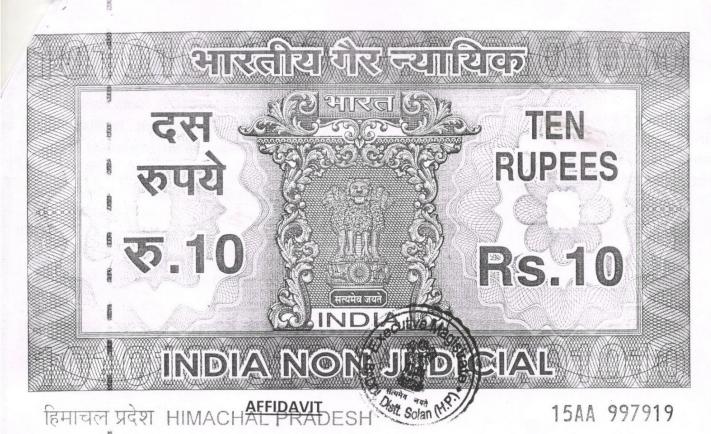

## **AFFIDAVIT**

Smt. Sushma Rana aged 68 years W/o Sh. Randhir Singh Rana R/o H.N- 518/B Rana Hospita! Main Bazaar Kalka Tehsil Kalka Distt Panchkula HR. **Through its President** Institution /management Committee of the **Dhauladhar Public School,** at Barotiwala (satiwala) P.o-Barotiwala Baddi Tehsil Baddi Distt Solan HP.

## VERIFICATION

Verified that the contents of my above affidavit are true and correct to the best of my knowledge and belief nothing has been concealed therein.

Signed and verified at BADDI on dated 13-02-2020

Adhar Card No- 4395 4596 0988

Chairperson,
School Management Committee,
Dhauladhar Public School,
BAROTIWALA

Headmaster
Chauladhar Public School
Diett Solan H.P.

EPONENT

Mo 482 Attested and return

Executive Magistrate Baddi District Solan (N.P.)